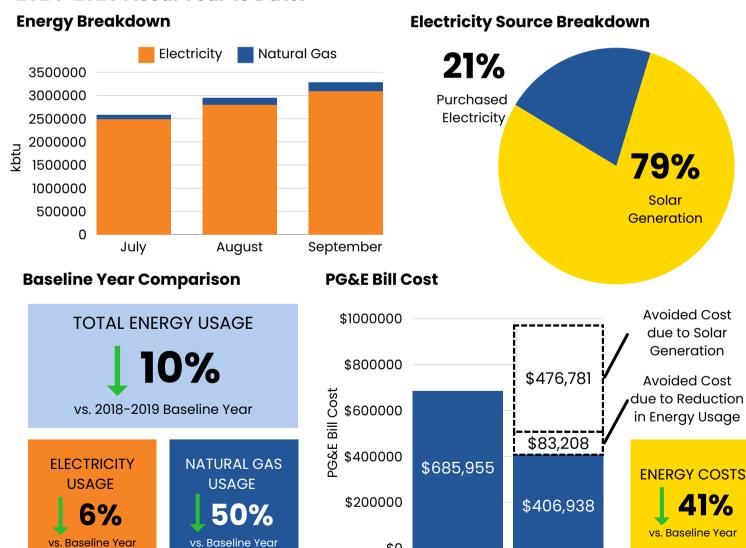

## 2024-2025 Fiscal Year to Date:

vs. Baseline Year

**NOVEMBER 2024** PAGE 1

\$0

2018-2019

2024-2025