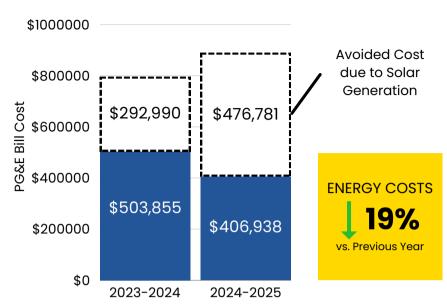

# MJUSD ENERGY MANAGEMENT PROGRAM **MONTHLY REPORT - NOVEMBER 2024**

SitelogIQ is pleased to provide the November 2024 Monthly Report for the Marysville Joint Unified School District Energy Management Program. This report will summarize current (2024-2025) academic year energy usage and cost data and compare it to baseline (2018-2019) and previous (2023-2024) academic year data for the months of July through September only.

This information can also be found on the district's interactive online Energy Dashboard.

## 2024-2025 Fiscal Year to Date:

vs. Baseline Year



**NOVEMBER 2024** PAGE 1

\$0

2018-2019

2024-2025

## **Previous Year Comparison**



## **PG&E Bill Cost**



#### **Solar Production**

| Site                      | September 2024 Production (kWh) | Estimated Cost Savings |
|---------------------------|---------------------------------|------------------------|
| Arboga Elementary         | 26,731                          | \$7,753                |
| Browns Valley Elementary  | 6,113                           | \$2,609                |
| Cordua Elementary         | 4,615                           | \$2,017                |
| Covillaud Elementary      | 8,826                           | \$2,574                |
| Dobbins Elementary        | 13,184                          | \$3,739                |
| Edgewater Elementary      | 33,504                          | \$5,373                |
| Ella Elementary           | 21,622