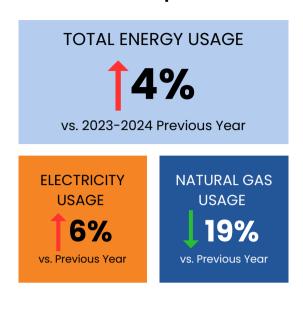

# MJUSD ENERGY MANAGEMENT PROGRAM **MONTHLY REPORT - NOVEMBER 2024**

SitelogIQ is pleased to provide the November 2024 Monthly Report for the Marysville Joint Unified School District Energy Management Program. This report will summarize current (2024-2025) academic year energy usage and cost data and compare it to baseline (2018-2019) and previous (2023-2024) academic year data for the months of July through September only.

This information can also be found on the district's interactive online Energy Dashboard.

## 2024-2025 Fiscal Year to Date:

vs. Baseline Year



**NOVEMBER 2024** PAGE 1

\$0

2018-2019

2024-2025

## **Previous Year Comparison**



## **PG&E Bill Cost**



#### **Solar Production**

| Site                      | September 2024 Production (kWh) | Estimated Cost Savings |
|---------------------------|---------------------------------|------------------------|
| Arboga Elementary         | 26,731                          | \$7,753                |
| Browns Valley Elementary  | 6,113                           | \$2,609                |
| Cordua Elementary         | 4,615                           | \$2,017                |
| Covillaud Elementary      | 8,826                           | \$2,574                |
| Dobbins Elementary        | 13,184                          | \$3,739                |
| Edgewater Elementary      | 33,504                          | \$5,373                |
| Ella Elementary           | 21,6